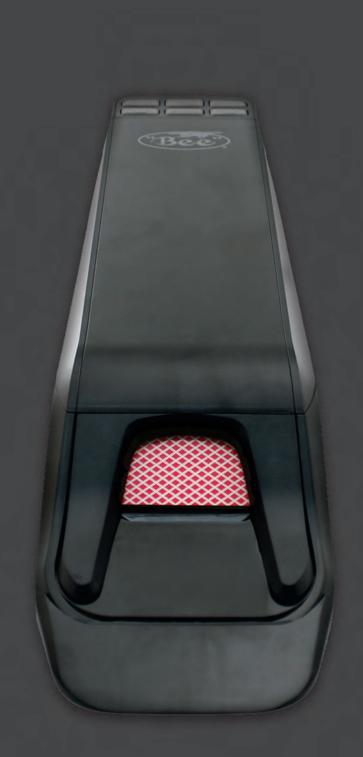

# Bee Tek

With the house edge and large bets that come with baccarat the cost of a player dispute can be high.

BEE-TEK Baccarat gives you and your dealers the confidence that the game will proceed smoothly by leveraging a unique gate that prevents cards from being overdrawn by the dealer. BEE-TEK enforces the rules of baccarat, verifying the result of the game. It also authenticates every card to your casino, protecting against a foreign card entering the game.

# **BEE-TEK SHOE FEATURES**

Proprietary code structure and patented reading technology

 More than 2,000 units deployed, 3 billion hands played and ZERO incorrectly read card values means little change in the pace of play

Fast reading at ~250ms acquisition rate

Maintains the element of surprise for the players!

Overdraw protection

Foreign Card Detection

Compatible with most trendboards