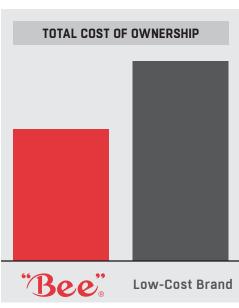

### TOTAL COST OF PLAYING CARDS

When evaluating card makers compare the total cost of ownership including card price, shipping cost, and downtime from shuffler jams.