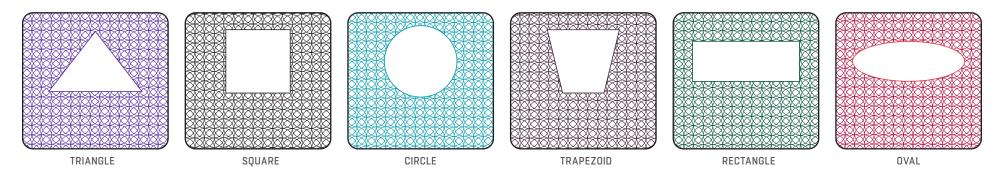

#### PREFERRED LOGO SHAPES AND FRAMES

Logo size is generally 1" x 1-3/4" in area; Double-ended OR Upper Left/Lower Right positioning