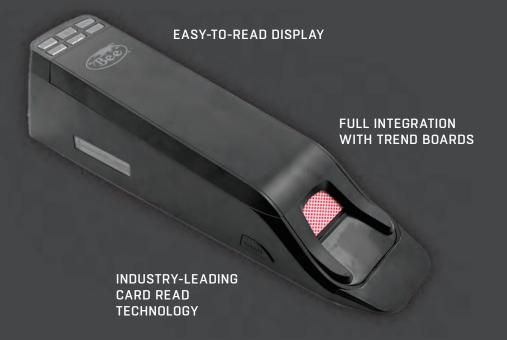

# Bee Tek

With the house edge and large bets that come with baccarat the cost of a player dispute can be high.

BEE-TEK Baccarat gives you and your dealers the confidence that the game will proceed smoothly by leveraging a unique gate that prevents cards from being overdrawn by the dealer. BEE-TEK enforces the rules of baccarat, verifying the result of the game. It also authenticates every card to your casino, protecting against a foreign card entering the game.

# **BEE-TEK SHOE FEATURES**

Proprietary code structure and patented reading technology

 More than 2,000 units deployed, 3 billion hands played and ZERO incorrectly read card values means little change in the pace of play

Fast reading at ~250ms acquisition rate

Maintains the element of surprise for the players!

Overdraw protection

Foreign Card Detection

Compatible with most trendboards

# The BEE-TEK Shoe has unmatched reliability with over 3 billion hands dealt without incorrectly reading a card value

- ♦ Advanced algorithms encode the card value and unique casino identifier.
- ♦ Smaller-sized code (think QR code) printed in visible ink (yellow), but not easily visible to the naked eye makes them harder to detect.
- ◆ Printed with conventional inks the same way the rest of the card is printed, with same long shelf-life.