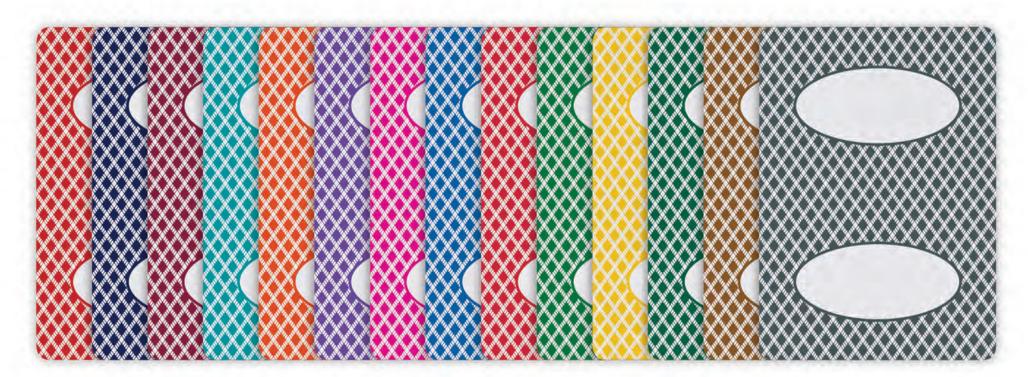

#### SINGLE DECK TUCK CASE

AVAILABLE IN:
RED
BLUE
TEAL
PURPLE
GREEN
BROWN
BLACK
WHITE

AVAILABLE IN 6 DECK & 8 DECK PRESHUFFLE OR SEQUENTIAL

6 DECK & 8 DECK PRESHUFFLE OR SEQUENTIAL

#### **AVAILABLE CARD BACK STYLES**

#08

#39

#31

"BEE" STINGER

MAXIMUM SECURITY Contact your USPC representative for details about accessing this design.