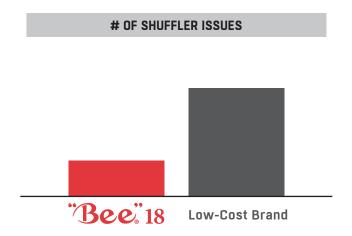

#### **HOW MUCH DOES A SHUFFLER ISSUE COST YOU?**

With BEE cards you will experience less shuffler downtime compared to value brands.

USPC delivers higher levels of product consistency because we do not rely on third parties to make our card stock.

# PICK THE RIGHT CARD FOR THE GAME

We want you to get the right card for your gaming floor and offer two specially-designed paper grades for different needs

"Bee" 92

Superior performance in shufflers makes it ideal for moderate-use to long-use table games.

"Bee" 18

Cost-efficient and perfect for squeeze baccarat and other single-use to short-use table games.